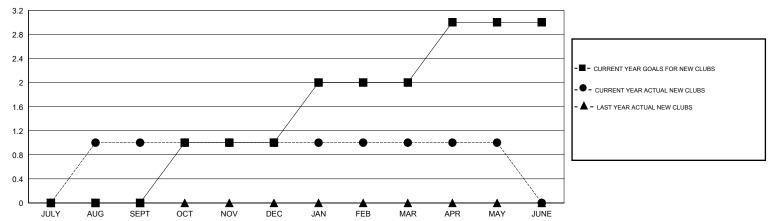

## GOALS AND ACTUAL NEW CLUBS CUMULATIVE

| DROPPED CLUBS: 1     |    | 13 CLUBS OF 29 ADDED 1 OR MORE<br>NEW MEMBERS | GENDER DISTRIBUTION  MALE 354 (44.87%) |                           |     |
|----------------------|----|-----------------------------------------------|----------------------------------------|---------------------------|-----|
| DROPPED MEMBERS      |    |                                               | FEMALE                                 | 435 (55.13%)              |     |
| DECEASED             | 6  | CLICK HERE FOR CUMULATIVE MEMBERSHIP DATA     | TOTAL FAMILY UNIT I                    | TOTAL FAMILY UNIT MEMBERS |     |
| CLUB CANCELLED OTHER | 61 |                                               | FAMILY MEMBERS PAYING HALF             |                           | 251 |
| TOTAL                | 67 |                                               |                                        |                           |     |