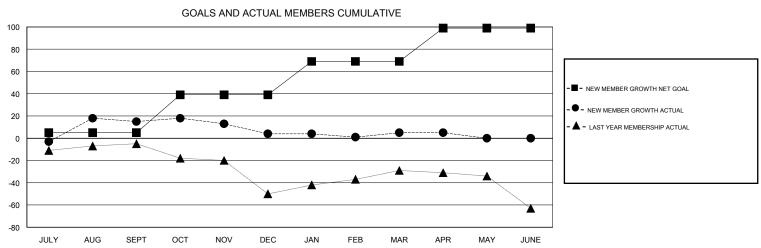

## GOALS AND ACTUAL NEW CLUBS CUMULATIVE

| DROPPED CLUBS: 1     |    | 13 CLUBS OF 29 ADDED 1 OR MORE<br>NEW MEMBERS | GENDER DISTRIBUTION  MALE 354 (44.87%) |                           |     |
|----------------------|----|-----------------------------------------------|----------------------------------------|---------------------------|-----|
| DROPPED MEMBERS      |    |                                               | FEMALE                                 | 435 (55.13%)              |     |
| DECEASED             | 6  | CLICK HERE FOR CUMULATIVE MEMBERSHIP DATA     | TOTAL FAMILY UNIT I                    | TOTAL FAMILY UNIT MEMBERS |     |
| CLUB CANCELLED OTHER | 61 |                                               | FAMILY MEMBERS PAYING HALF             |                           | 251 |
| TOTAL                | 67 |                                               |                                        |                           |     |