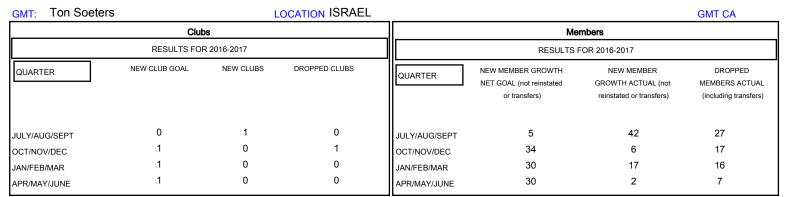

## MONTHLY MEMBERSHIP PROGRESS REPORT

District 128

Results as of: 5/31/2017



## GOALS AND ACTUAL NEW CLUBS CUMULATIVE





| DROPPED CLUBS: 1     |    | 13 CLUBS OF 29 ADDED 1 OR MORE<br>NEW MEMBERS | GENDER DISTRIBUTION  MALE 354 (44.87%) |                           |     |
|----------------------|----|-----------------------------------------------|----------------------------------------|---------------------------|-----|
| DROPPED MEMBERS      |    |                                               | FEMALE                                 | 435 (55.13%)              |     |
| DECEASED             | 6  | CLICK HERE FOR CUMULATIVE MEMBERSHIP DATA     | TOTAL FAMILY UNIT I                    | TOTAL FAMILY UNIT MEMBERS |     |
| CLUB CANCELLED OTHER | 61 |                                               | FAMILY MEMBERS PAYING HALF             |